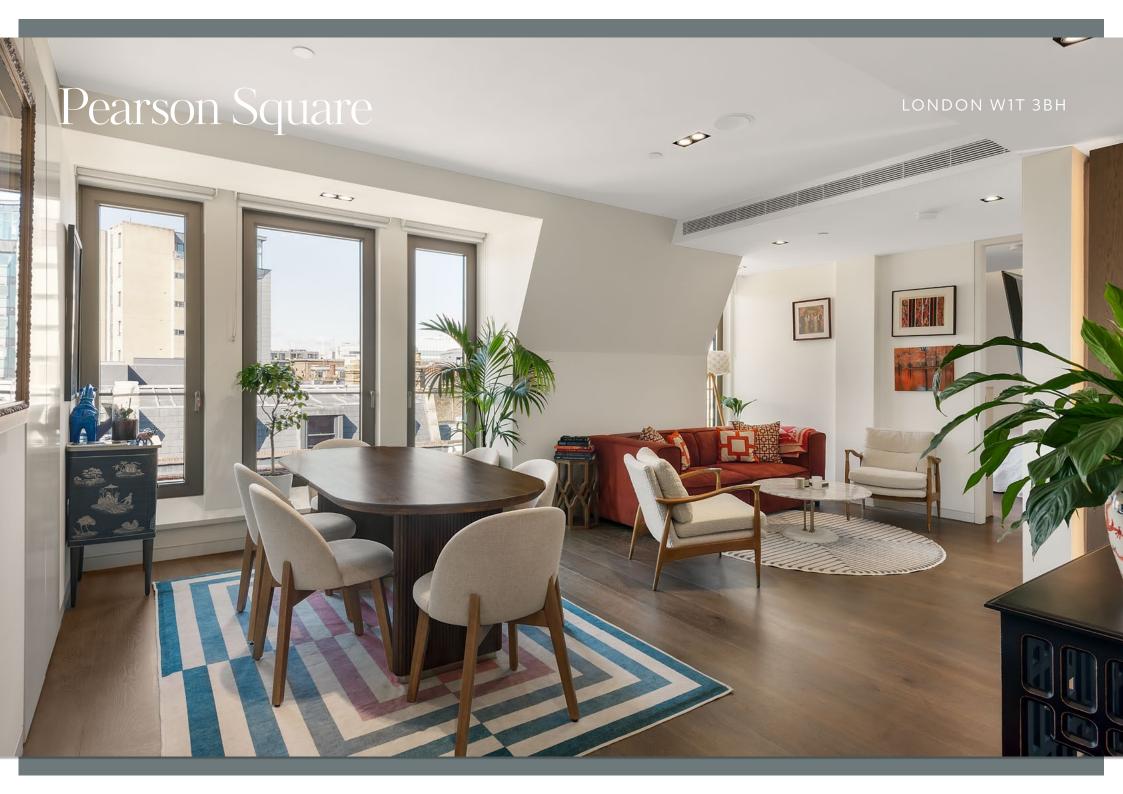

Finished to the highest specification throughout, this luxury 1136 sq ft, two/three-bedroom apartment is located on the fifth floor within the landmark Fitzroy Place development and comes with private parking and fabulous residents' club.

Large open-plan living room with bespoke modern kitchen; principal bedroom with dressing room and luxurious en-suite with bath, shower cubicle, and twin basins; second double bedroom with en-suite shower room; third bedroom/study; guest cloakroom.

Wood floor throughout; custom fitted wardrobes; smart home technology; comfort cooling and underfloor heating; lift; 24-hour concierge; private underground parking.

Residents' club with gymnasium, sauna, cinema, business centre, residents lounge and private dining facilities.