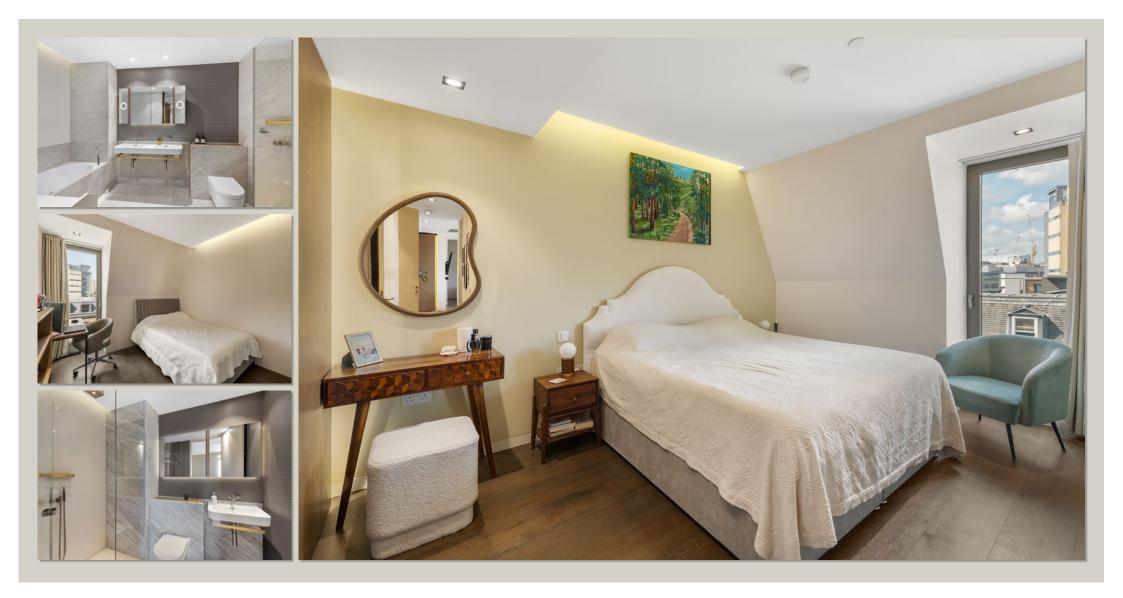

Finished to the highest specification throughout, this luxury 1136 sq ft, two/three-bedroom apartment is located on the fifth floor within the landmark Fitzroy Place development and comes with private parking and fabulous residents' club.

Large open-plan living room with bespoke modern kitchen; principal bedroom with dressing room and luxurious en-suite with bath, shower cubicle, and twin basins; second double bedroom with en-suite shower room; third bedroom/study; guest cloakroom.

Wood floor throughout; custom fitted wardrobes; smart home technology; comfort cooling and underfloor heating; lift; 24-hour concierge; private underground parking.

Residents' club with gymnasium, sauna, cinema, business centre, residents lounge and private dining facilities.