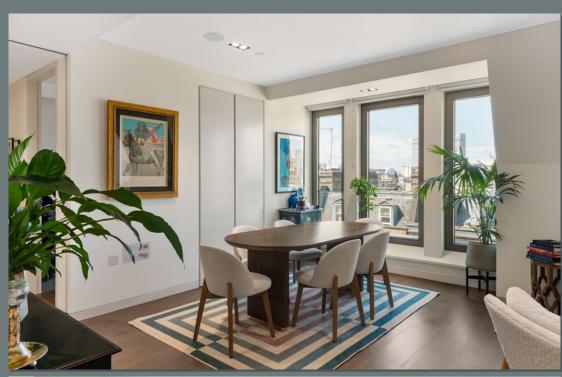

Large open-plan living room with bespoke modern kitchen; principal bedroom with dressing room and luxurious en-suite with bath, shower cubicle, and twin basins; second double bedroom with en-suite shower room; third bedroom/study; guest cloakroom.

Wood floor throughout; custom fitted wardrobes; smart home technology; comfort cooling and underfloor heating; lift; 24-hour concierge; private underground parking.

Residents' club with gymnasium, sauna, cinema, business centre, residents lounge and private dining facilities.