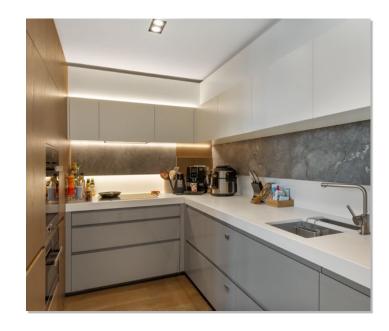

Large open-plan living room with bespoke modern kitchen; principal bedroom with dressing room and luxurious en-suite with bath, shower cubicle, and twin basins; second double bedroom with en-suite shower room; third bedroom/study; guest cloakroom.