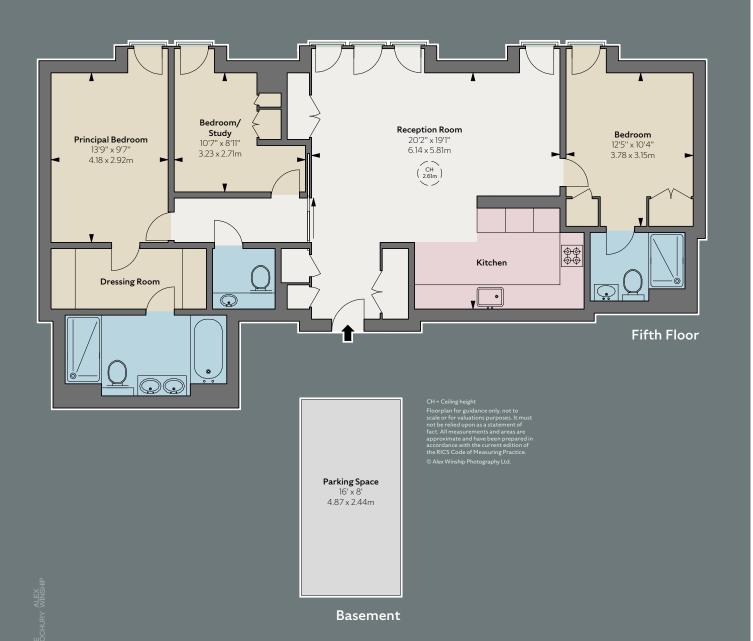

Finished to the highest specification throughout, this luxury 1136 sq ft, two/three-bedroom apartment is located on the fifth floor within the landmark Fitzroy Place development and comes with private parking and fabulous residents' club.

Large open-plan living room with bespoke modern kitchen; principal bedroom with dressing room and luxurious en-suite with bath, shower cubicle, and twin basins; second double bedroom with en-suite shower room; third bedroom/study; guest cloakroom.

# APPROXIMATE GROSS INTERNAL AREA 1,136 SQ FT / 105.53 SQ M excluding parking space

Concil Tax: Band G

Floorplan for guidance only, not to scale or valuations purposes. It must not be relied upon as a statement of fact. All measurements and areas are approximate and have been prepared in accordance with the current edition of the RICS Code of Measuring Practice.