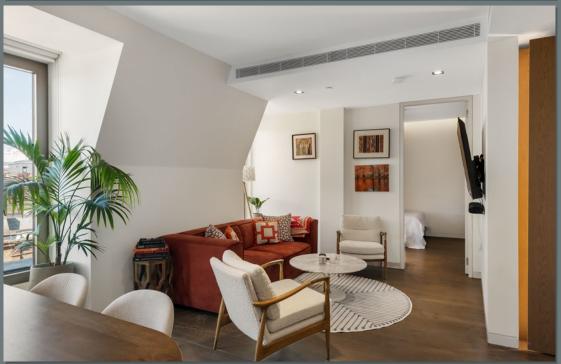

Large open-plan living room with bespoke modern kitchen; principal bedroom with dressing room and luxurious en-suite with bath, shower cubicle, and twin basins; second double bedroom with en-suite shower room; third bedroom/study; guest cloakroom.

Wood floor throughout; custom fitted wardrobes; smart home technology; comfort cooling and underfloor heating; lift; 24-hour concierge; private underground parking.

Residents' club with gymnasium, sauna, cinema, business centre, residents lounge and private dining facilities.