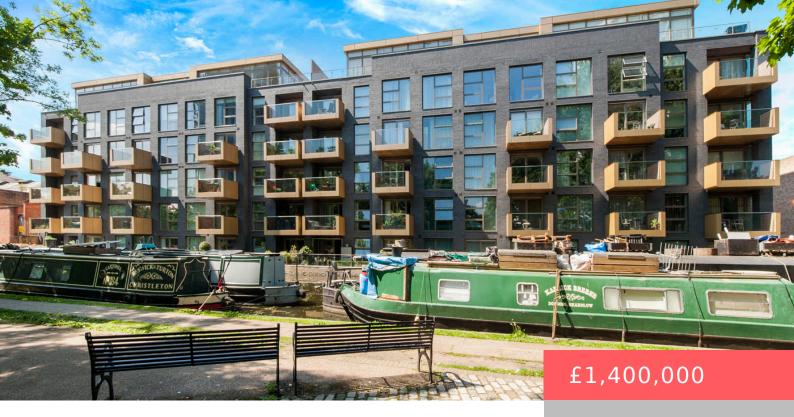

## AMBERLEY RD, LONDON W9 2JY, UK

https://proprium.co.uk

A Fabulous 1300 sq ft Duplex Penthouse in a modern waterside development in Maida Vale overlooking the Grand Union Canal the apartment benefits from floor to ceiling windows, an abundance of natural light and wood floors throughout.

- 3 heds
- 1 hath
- For Sale
- 1310 sq ft

## **Basics**

Category: For Sale
Bathrooms: 1 bath
Reception Rooms: 1

Floors: 2 floors

Area, sq ft: 1310 sq ft

Service Charge: £6100 for 2023

Council Tax Band: Westminster Band G

Year built: 2013

Bedrooms: 3 beds