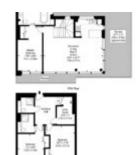

## AMBERLEY RD, LONDON W9 2JY, UK

https://proprium.co.uk

A Fabulous 1300 sq ft Duplex Penthouse in a modern waterside development in Maida Vale overlooking the Grand Union Canal the apartment benefits from floor to ceiling windows, an abundance of natural light and wood floors throughout.

- 3 heds
- 1 hath
- For Sale
- 1310 sq ft

## **Basics**

Category: For Sale
Bathrooms: 1 bath
Reception Rooms: 1

Floors: 2 floors

Area, sq ft: 1310 sq ft

Service Charge: £6100 for 2023

Council Tax Band: Westminster Band G

Year built: 2013

Bedrooms: 3 beds

Shower: 2

**Total rooms:** 5

Floor level: 5

Leasehold: 988 years

Ground Rent: £500 per annum

**EPC:** 86 B



## **Building Details**

**Garage spaces:** 2

## **Floor Plans**