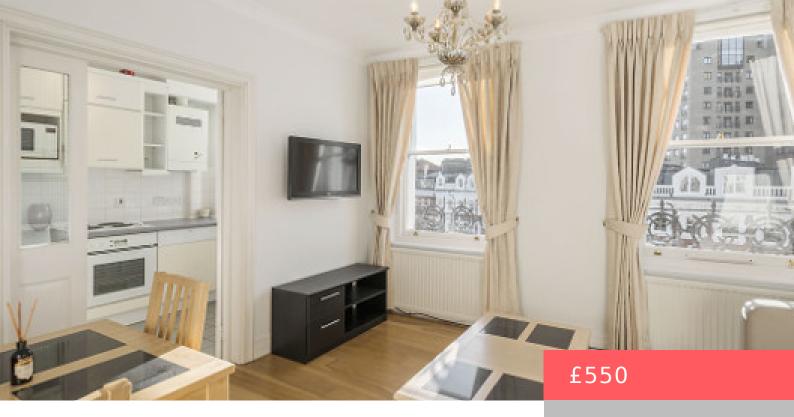

## **EMPERORS GATE LONDON SW7 4HJ**

https://proprium.co.uk

An Upgraded 518 Sq Ft ONE Bedroom furnished apartment on the 4th Floor (with Lift) of a period property on the favoured North side this charming Garden Oval. Emperors Gate is a quiet garden cul-de-sac nestling between Cornwall Gardens and the Cromwell Road just moments from Gloucester Road.

- 1 bed
- 1 bath
- For Rent
- 518 sq ft

## **Basics**

Category: For Rent

Bathrooms: 1 bath

**Total rooms:** 4

Floor level: 4

Council Tax Band: RBK&C Band G

Bedrooms: 1 bed

**Reception Rooms:** 1

Floors: 1 floor

Area, sq ft: 518 sq ft

**EPC:** 39 E