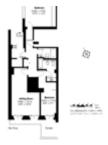

## **Floor Plans**

## **Basics**

Category: For Rent

Bedrooms: 2 beds

**Reception Rooms:** 1

Floors: 1 floor

Area, sq ft: 926 sq ft

**EPC:** 72 C

**Showers: 0** half baths

Bathrooms: 2 baths

**Total rooms:** 5

Floor level: 1

Council Tax Band: RBK&C Band G