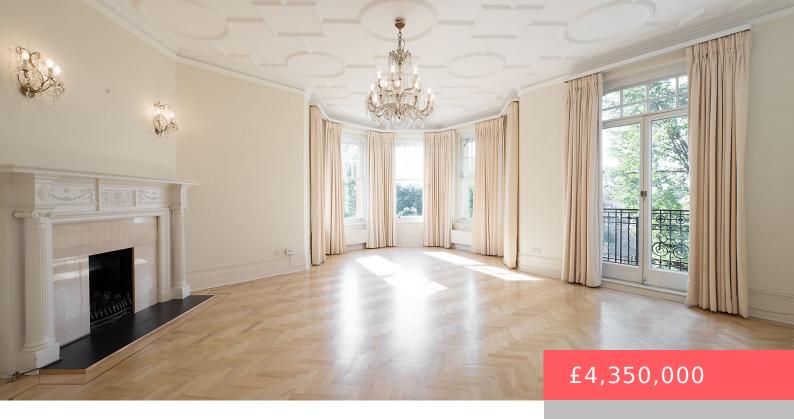

## **OAKWOOD COURT, W14 8JF**

https://proprium.co.uk

Bright Lateral Apartment with expansive entertaining space from the impressive Victorian tiled entrance through to the turret feature window. 3250 sq ft facing South and West on the fourth floor corner of this popular mansion development that benefits from 24

- 5 beds
- 3 baths
- For Sale
- 3252 sq ft

## **Basics**

Category: For Sale

Bathrooms: 3 baths

**Reception Rooms:** 3

Floors: 1 floor

**Area, sq ft: 3252** sq ft

**Service Charge:** £11,000 per annum

Council Tax Band: H

Bedrooms: 5 beds

Shower: 1

**Total rooms:** 9

Floor level: 4

Leasehold: 202 years remaining

**Ground Rent:** Nil

**EPC:** 75 C