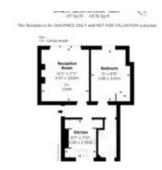

## **Floor Plans**

Basics

- 1 hed
- 1 bath
- For Sale
- 471 sq ft

**Category:** For Sale **Bathrooms: 1** bath

**Total rooms:** 4

Floor level: 1

Leasehold: 106 years remaining

**Ground Rent: 250** 

EPC: C

**Bedrooms: 1** bed **Reception Rooms:** 1

Floors: 1 floor

Area, sq ft: 471 sq ft

Service Charge: 1931 pa

**Council Tax Band:** D

Year remodeled: 2015