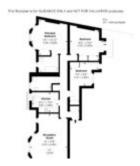

## **BULLINGHAM MANSIONS, W8 4JH**

https://proprium.co.uk

A Bright Newly refurbished UNFurnished Three Bedroom Raised Ground Floor apartment in Bullingham Mansions, a popular gated building, with southerly views over Pitt Street Spacious southfacing reception room, Fully Fitted kitchen, master bedroom with en-suite bathroom, further double bedroom

- 3 beds
- 1 bath
- For Rent
- 1056 sq ft

## **Basics**

Category: For Rent

Bedrooms: 3 beds

Shower: 1

**Total rooms:** 7

Area, sq ft: 1056 sq ft

Showers: 1 half bath

Bathrooms: 1 bath

 $\label{eq:Reception Rooms: 1} \\ \textbf{Reception Rooms: 1}$ 

Floors: 1 floor

**EPC:** C



## Floor Plans