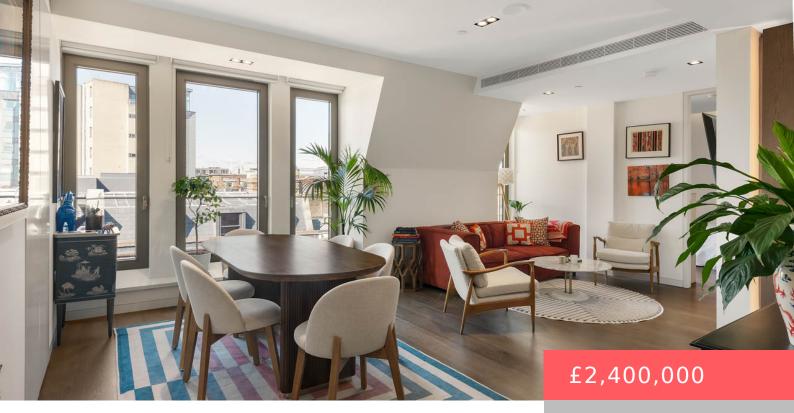

4 PEARSON SQUARE, LONDON W1T 3BH

https://proprium.co.uk

Finished to the highest specification throughout this Luxury 1136 square foot 2/3 Bedroom apartment is located on the fifth floor within the landmark Fitzroy Place development and comes with Private Parking and fabulous Residents Club • 3 beds

## Basics

- Category: For Sale Bedrooms: 3 beds Shower: 1 Total rooms: 5 Floor level: 5 Leasehold: 990 years from 2014 Ground Rent: £1100 per annum EPC: 86
- Showers: 1 half bath Bathrooms: 1 bath Reception Rooms: 1 Floors: 1 floor Area, sq ft: 1136 sq ft Service Charge: £14,452 per annum Council Tax Band: G Year built: 2014

## **Building Details**

Cooling features: Comfort Cooling Garage spaces: 1 Heating features: Underfloor Heating