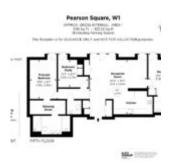

PEARSON SQUARE, LONDON W1T 3BH

https://proprium.co.uk

Finished to the highest specification throughout this Luxury 1136 square foot 2/3 Bedroom apartment is located on the fifth floor within the landmark Fitzroy Place development and comes with Private Parking and fabulous Residents Club • 3 beds

- 1 bath
- For Sale
- 1136 sq ft

## Basics

- Category: For Sale Bedrooms: 3 beds Shower: 1 Total rooms: 5 Floor level: 5 Leasehold: 990 years from 2014 Ground Rent: £1100 per annum EPC: 86
- Showers: 1 half bath Bathrooms: 1 bath Reception Rooms: 1 Floors: 1 floor Area, sq ft: 1136 sq ft Service Charge: £14,452 per annum Council Tax Band: G Year built: 2014



## **Building Details**

Cooling features: Comfort Cooling Garage spaces: 1 Heating features: Underfloor Heating

## **Floor Plans**